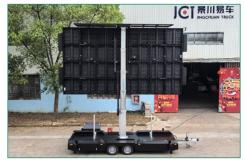

# **JUMBO J26 PLATFORM**

| Specification       |                         |
|---------------------|-------------------------|
| Trailer appearance  |                         |
| Gross weight        | 3700kg                  |
| Chassis             | German-Made AIKO        |
| Breaking            | Hydraulic breaking      |
| Maximum screen size | 6720mm × 3840mm         |
| Max speed           | 100Km/h                 |
| Axle                | 2 axles, Bearing 5000kg |

# **JUMBO J28X PLATFORM**

| Specification Sp |                         |
|--------------------------------------------------------------------------------------------------------------------------------------------------------------------------------------------------------------------------------------------------------------------------------------------------------------------------------------------------------------------------------------------------------------------------------------------------------------------------------------------------------------------------------------------------------------------------------------------------------------------------------------------------------------------------------------------------------------------------------------------------------------------------------------------------------------------------------------------------------------------------------------------------------------------------------------------------------------------------------------------------------------------------------------------------------------------------------------------------------------------------------------------------------------------------------------------------------------------------------------------------------------------------------------------------------------------------------------------------------------------------------------------------------------------------------------------------------------------------------------------------------------------------------------------------------------------------------------------------------------------------------------------------------------------------------------------------------------------------------------------------------------------------------------------------------------------------------------------------------------------------------------------------------------------------------------------------------------------------------------------------------------------------------------------------------------------------------------------------------------------------------|-------------------------|
| Trailer appearance                                                                                                                                                                                                                                                                                                                                                                                                                                                                                                                                                                                                                                                                                                                                                                                                                                                                                                                                                                                                                                                                                                                                                                                                                                                                                                                                                                                                                                                                                                                                                                                                                                                                                                                                                                                                                                                                                                                                                                                                                                                                                                             |                         |
| Gross weight                                                                                                                                                                                                                                                                                                                                                                                                                                                                                                                                                                                                                                                                                                                                                                                                                                                                                                                                                                                                                                                                                                                                                                                                                                                                                                                                                                                                                                                                                                                                                                                                                                                                                                                                                                                                                                                                                                                                                                                                                                                                                                                   | 4000kg                  |
| Chassis                                                                                                                                                                                                                                                                                                                                                                                                                                                                                                                                                                                                                                                                                                                                                                                                                                                                                                                                                                                                                                                                                                                                                                                                                                                                                                                                                                                                                                                                                                                                                                                                                                                                                                                                                                                                                                                                                                                                                                                                                                                                                                                        | German-Made AIKO        |
| Breaking                                                                                                                                                                                                                                                                                                                                                                                                                                                                                                                                                                                                                                                                                                                                                                                                                                                                                                                                                                                                                                                                                                                                                                                                                                                                                                                                                                                                                                                                                                                                                                                                                                                                                                                                                                                                                                                                                                                                                                                                                                                                                                                       | Hydraulic breaking      |
| Maximum screen size                                                                                                                                                                                                                                                                                                                                                                                                                                                                                                                                                                                                                                                                                                                                                                                                                                                                                                                                                                                                                                                                                                                                                                                                                                                                                                                                                                                                                                                                                                                                                                                                                                                                                                                                                                                                                                                                                                                                                                                                                                                                                                            | 7000mm × 4000mm         |
| Max speed                                                                                                                                                                                                                                                                                                                                                                                                                                                                                                                                                                                                                                                                                                                                                                                                                                                                                                                                                                                                                                                                                                                                                                                                                                                                                                                                                                                                                                                                                                                                                                                                                                                                                                                                                                                                                                                                                                                                                                                                                                                                                                                      | 100Km/h                 |
| Axle                                                                                                                                                                                                                                                                                                                                                                                                                                                                                                                                                                                                                                                                                                                                                                                                                                                                                                                                                                                                                                                                                                                                                                                                                                                                                                                                                                                                                                                                                                                                                                                                                                                                                                                                                                                                                                                                                                                                                                                                                                                                                                                           | 2 axles, Bearing 5000kg |