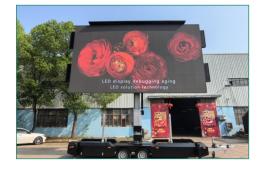

# **JUMBO J26 PLATFORM**

# **JUMBO J26 PLATFORM**

| Specification       |                         |
|---------------------|-------------------------|
| Trailer appearance  |                         |
| Gross weight        | 3700kg                  |
| Chassis             | German-Made AIKO        |
| Breaking            | Hydraulic breaking      |
| Maximum screen size | 6720mm × 3840mm         |
| Max speed           | 100Km/h                 |
| Axle                | 2 axles, Bearing 5000kg |