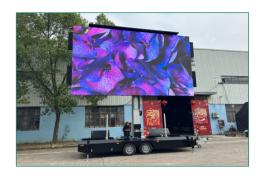

# **JUMBO J26 PLATFORM**

# **JUMBO J26 PLATFORM**

| Specification       |                         |
|---------------------|-------------------------|
| Trailer appearance  |                         |
| Gross weight        | 3700kg                  |
| Chassis             | German-Made AIKO        |
| Breaking            | Hydraulic breaking      |
| Maximum screen size | 6720mm × 3840mm         |
| Max speed           | 100Km/h                 |
| Axle                | 2 axles, Bearing 5000kg |