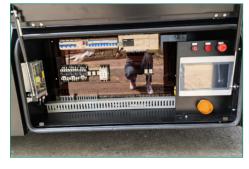

| Electric Charging Machine |                   |
|---------------------------|-------------------|
| Model                     | Meanwell NPB-1200 |
| Dimension                 | 250*158*67mm      |

| Inverter |       |
|----------|-------|
| Power    | 3000W |

| Silent Generator Group |                             |
|------------------------|-----------------------------|
| Dimension              | 1300x750x1020mm             |
| Power                  | 15KW GAS generator set      |
| Voltage and frequency  | 415V, 50/60 Hz              |
| Engine                 | R999                        |
| Motor                  | GPI184ES                    |
| Noise                  | 66dBA/7m                    |
| Others                 | electronic speed regulation |