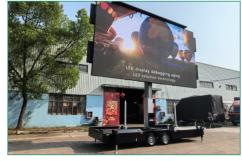

# **JUMBO J26 PLATFORM**

# **JUMBO J26 PLATFORM**

| Specification       |                         |
|---------------------|-------------------------|
| Trailer appearance  |                         |
| Gross weight        | 3700kg                  |
| Chassis             | German-Made AIKO        |
| Breaking            | Hydraulic breaking      |
| Maximum screen size | 6720mm × 3840mm         |
| Max speed           | 100Km/h                 |
| Axle                | 2 axles, Bearing 5000kg |