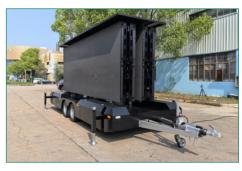

# **JUMBO J26 PLATFORM**

| Specification       |                         |
|---------------------|-------------------------|
| Trailer appearance  |                         |
| Gross weight        | 3700kg                  |
| Chassis             | German-Made AIKO        |
| Breaking            | Hydraulic breaking      |
| Maximum screen size | 6720mm × 3840mm         |
| Max speed           | 100Km/h                 |
| Axle                | 2 axles, Bearing 5000kg |