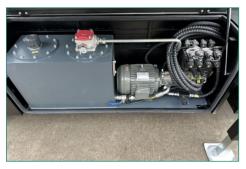

# **JUMBO J26 PLATFORM**

| Hydraulic System                     |                                      |
|--------------------------------------|--------------------------------------|
| Wind-proof level                     | Level 8                              |
| Supporting legs                      | Stretching distance 300mm            |
| Hydraulic Lifting and folding system | Lifting Range 4650mm, bearing 3000kg |
| Fold the ear screens on both sides   | 4pcs electric pushrods folded        |
| Rotation                             | Electric rotation 360 degrees        |

| Silent Generator Group |                             |
|------------------------|-----------------------------|
| Dimension              | 1300x750x1020mm             |
| Power                  | 15KW GAS generator set      |
| Voltage and frequency  | 415V, 50/60 Hz              |
| Engine                 | R999                        |
| Motor                  | GPI184ES                    |
| Noise                  | 66dBA/7m                    |
| Others                 | electronic speed regulation |