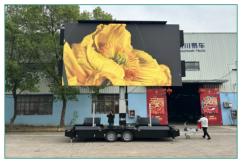

# **JUMBO J26 PLATFORM**

# **JUMBO J26 PLATFORM**

| Specification       |                         |
|---------------------|-------------------------|
| Trailer appearance  |                         |
| Gross weight        | 3700kg                  |
| Chassis             | German-Made AIKO        |
| Breaking            | Hydraulic breaking      |
| Maximum screen size | 6720mm × 3840mm         |
| Max speed           | 100Km/h                 |
| Axle                | 2 axles, Bearing 5000kg |