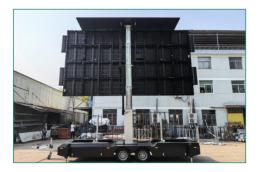

# **JUMBO J26 PLATFORM**

| Hydraulic System                     |                                      |
|--------------------------------------|--------------------------------------|
| Wind-proof level                     | Level 8                              |
| Supporting legs                      | Stretching distance 300mm            |
| Hydraulic Lifting and folding system | Lifting Range 4650mm, bearing 3000kg |
| Fold the ear screens on both sides   | 4pcs electric pushrods folded        |
| Rotation                             | Electric rotation 360 degrees        |

| Others            |                       |
|-------------------|-----------------------|
| Wind speed sensor | Alarm with mobile APP |

| Notes                                                                                                 |                                                                                                                                      |
|-------------------------------------------------------------------------------------------------------|--------------------------------------------------------------------------------------------------------------------------------------|
| Maximum trailer weight                                                                                | 5000 kg                                                                                                                              |
| Trailer width                                                                                         | 2,1 m                                                                                                                                |
| Maximum Screen height (top)                                                                           | 7.5 m                                                                                                                                |
| Galvanized chassis made according to DIN EN 13814 and DIN EN 13782                                    |                                                                                                                                      |
| Anti slip and waterproof floor                                                                        |                                                                                                                                      |
| Hydraulic, galvanized and powder coated telescopic mast with automatic mechanical safety locks        |                                                                                                                                      |
| Hydraulic pump with manual control (knobs) to lift LED screen up                                      | 3 phase                                                                                                                              |
| 360° screen manual rotation with mechanical lock                                                      |                                                                                                                                      |
| Auxilary emergency manual control - handpump - screen folding without power according to DIN EN 13814 | For very large screens it may be necessary to put out the outriggers for transport (you can take it to the car pulling the trailer). |

# **JUMBO J28X PLATFORM**

| Others            |                       |
|-------------------|-----------------------|
| Wind speed sensor | Alarm with mobile APP |

| Notes                                                                                                       |                                                                                                                                      |
|-------------------------------------------------------------------------------------------------------------|--------------------------------------------------------------------------------------------------------------------------------------|
| Maximum trailer weight                                                                                      | 5000 kg                                                                                                                              |
| Trailer width                                                                                               | 2,1 m                                                                                                                                |
| Maximum Screen height (top)                                                                                 | 7.5 m                                                                                                                                |
| Galvanized chassis made according to DIN EN 13814 and DIN EN 13782                                          |                                                                                                                                      |
| Anti slip and waterproof floor                                                                              |                                                                                                                                      |
| Hydraulic, galvanized and powder coated telescopic mast with automatic mechanical safety locks              |                                                                                                                                      |
| Hydraulic pump with manual control (knobs) to lift LED screen up                                            | 3 phase                                                                                                                              |
| 360° screen manual rotation with mechanical lock                                                            |                                                                                                                                      |
| Auxilary emergency manual control -<br>handpump - screen folding without power<br>according to DIN EN 13814 | For very large screens it may be necessary to put out the outriggers for transport (you can take it to the car pulling the trailer). |